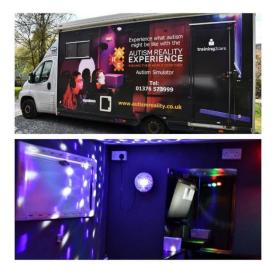

## Autism Reality Experience 2023

The Autism Reality Experience is coming to Venue Cymru.

The **Autism Reality Experience** has been developed to give non-autistic people a brief experience of the sensory processing difficulties faced by many people on the autism spectrum.

The Autism Reality Experience Bus will be parked up at Venue Cymru car park on 2<sup>nd</sup> November 2023 from 9.30am to 4:00pm Feel free to come and try the autism reality experience

The Autism Reality Experience is aimed at improving understanding and awareness of the impact of autism.